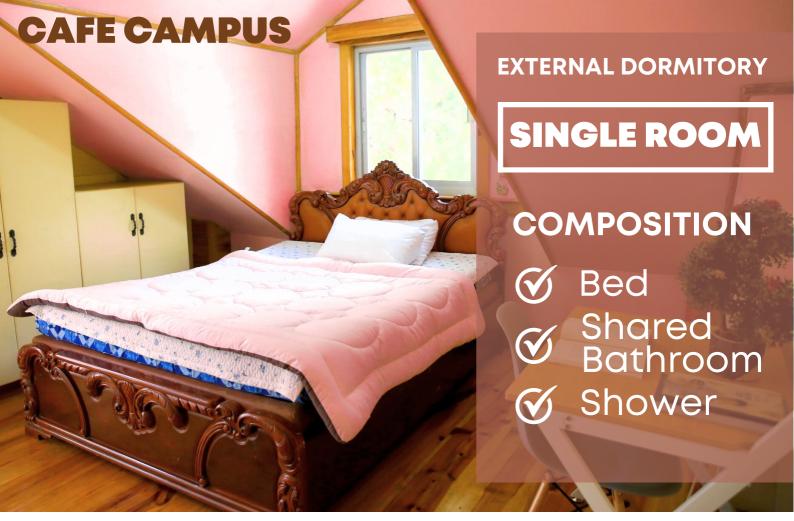

### SINGLE OCCUPANCY:

\* Single Only

#### **SERVICES:**

• Free Wi-Fi

Study Table

- Chair
- Mini Refrigerator
- Closet
- Hairdryer
- \*Free meals and Free 1 cup of coffee a day \*