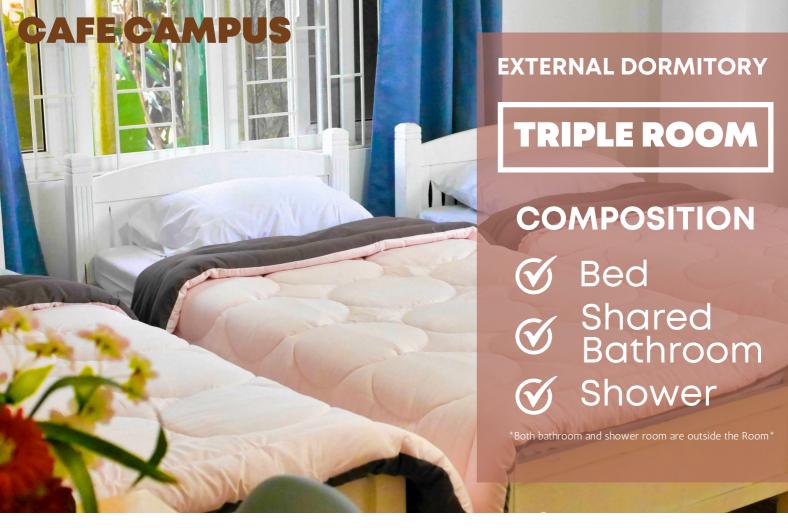

### SINGLE OCCUPANCY:



\* Single Only

#### **SERVICES:**

• Free Wi-Fi

Study Table

- Chair
- Mini Refrigerator
- Closet
- Hairdryer
- \*Free meals and Free 1 cup of coffee a day \*

### REGULATIONS

▲ Cooked food is prohibited

⚠ No Smoking or Drinking Alcohol inside the dormitory

▲ No weapons or hazardous materials allowed

▲ Quiet hours enforced during certain times

▲ Do not Accompany outsiders

⚠ Maintain your room and other common facilities clean \*Get in touch with the building manager if there's any problem\*











## MAXIMUM OCCUPANCY:















# MAXIMUM OCCUPANCY:





### **SERVICES:**











### 

- Free Wi-Fi
- Chair
- Mini Refrigerato
- Closet
- Studu Tahla
- I I a i a alau a

\*Free meals and Free 1 cup of coffee a day