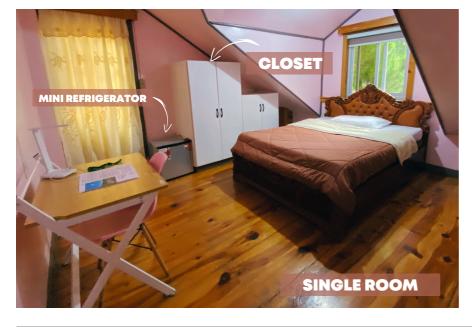

#### **SERVICES:**

• Free Wi-Fi

Study Table

- Chair
- Mini Refrigerator
- Closet
- Hairdryer
- \*Free meals and Free 1 cup of coffee a day \*