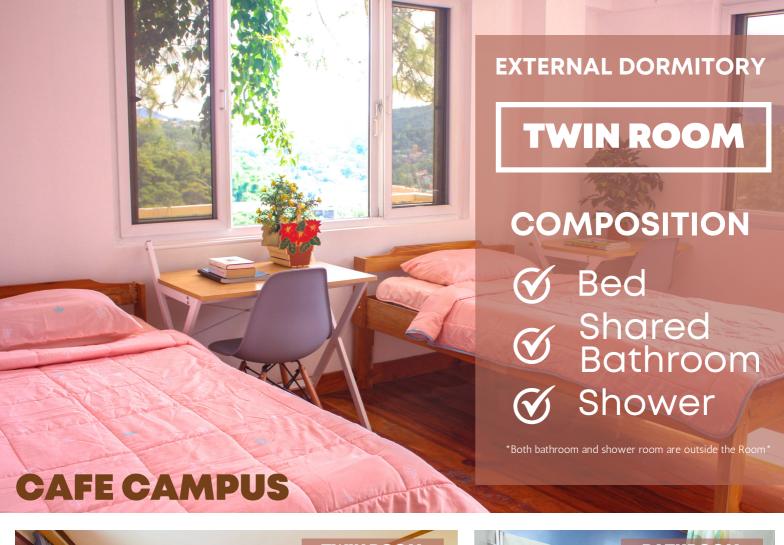

## MAXIMUM OCCUPANCY:

# MAXIMUM OCCUPANCY:

### **SERVICES:**

### 

- Free Wi-Fi
- Chair
- Mini Refrigerato
- Closet
- Studu Tahla
- I I a i a alau a

\*Free meals and Free 1 cup of coffee a day