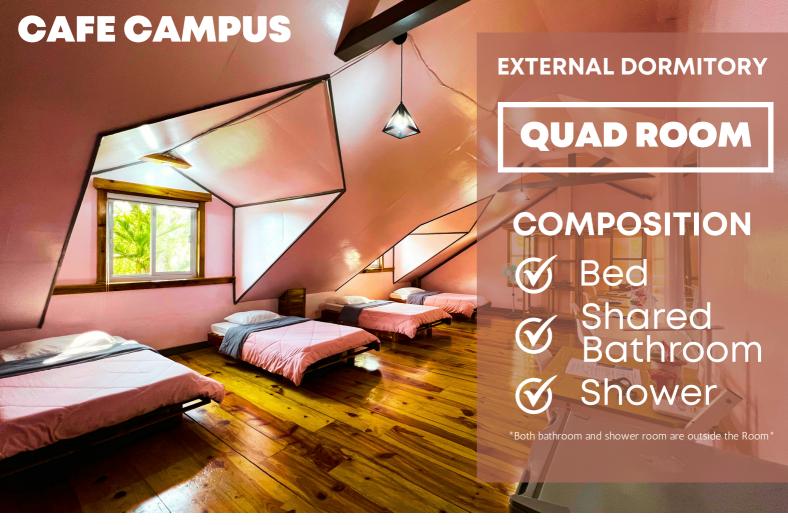

### SINGLE OCCUPANCY:



\* Single Only

#### **SERVICES:**

• Free Wi-Fi

Study Table

- Chair
- Mini Refrigerator
- Closet
- Hairdryer
- \*Free meals and Free 1 cup of coffee a day \*

### REGULATIONS

▲ Cooked food is prohibited

⚠ No Smoking or Drinking Alcohol inside the dormitory

▲ No weapons or hazardous materials allowed

▲ Quiet hours enforced during certain times

▲ Do not Accompany outsiders

⚠ Maintain your room and other common facilities clean \*Get in touch with the building manager if there's any problem\*











## MAXIMUM OCCUPANCY:















# MAXIMUM OCCUPANCY:





### **SERVICES:**











### 

- Free Wi-Fi
- Chair
- Mini Refrigerato
- Closet
- Studu Tahla
- I I a i a alau a

\*Free meals and Free 1 cup of coffee a day